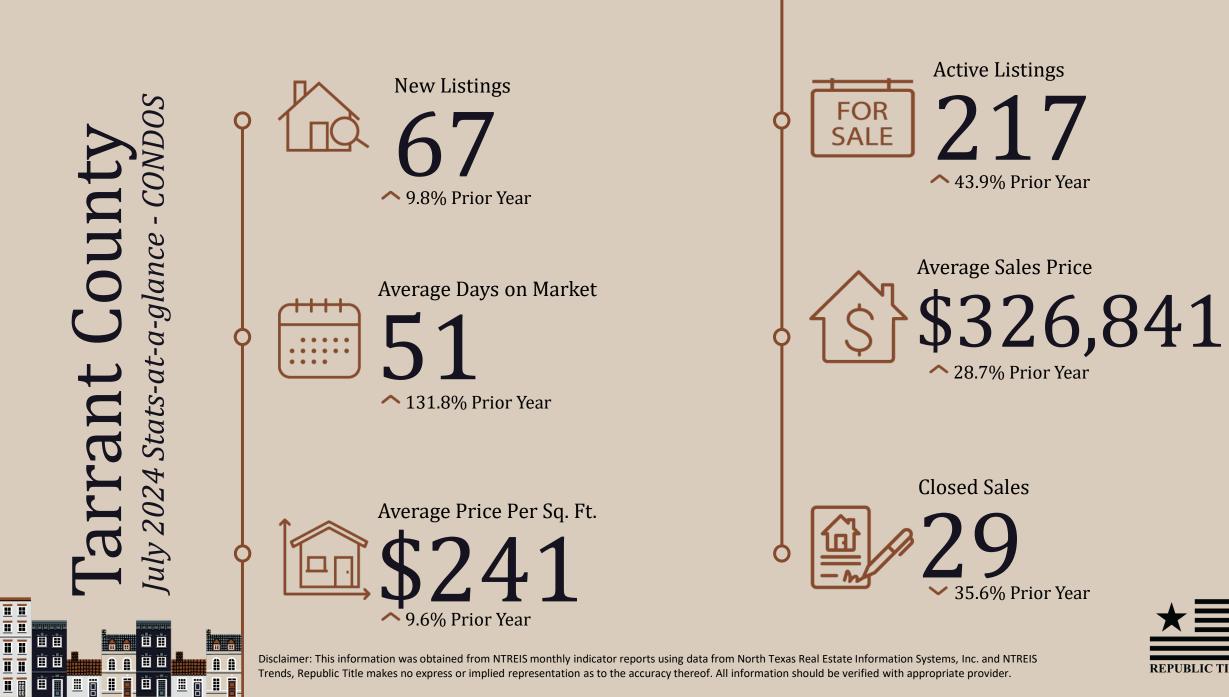

**REPUBLIC TITLE®** 

**REPUBLIC TITLE®** 

苗薗豊

Ä

ji 🖩 📋

**REPUBLIC TITLE®** 

Disclaimer: This information was obtained from NTREIS monthly indicator reports using data from North Texas Real Estate Information Systems, Inc. and NTREIS Trends, Republic Title makes no express or implied representation as to the accuracy thereof. All information should be verified with appropriate provider.