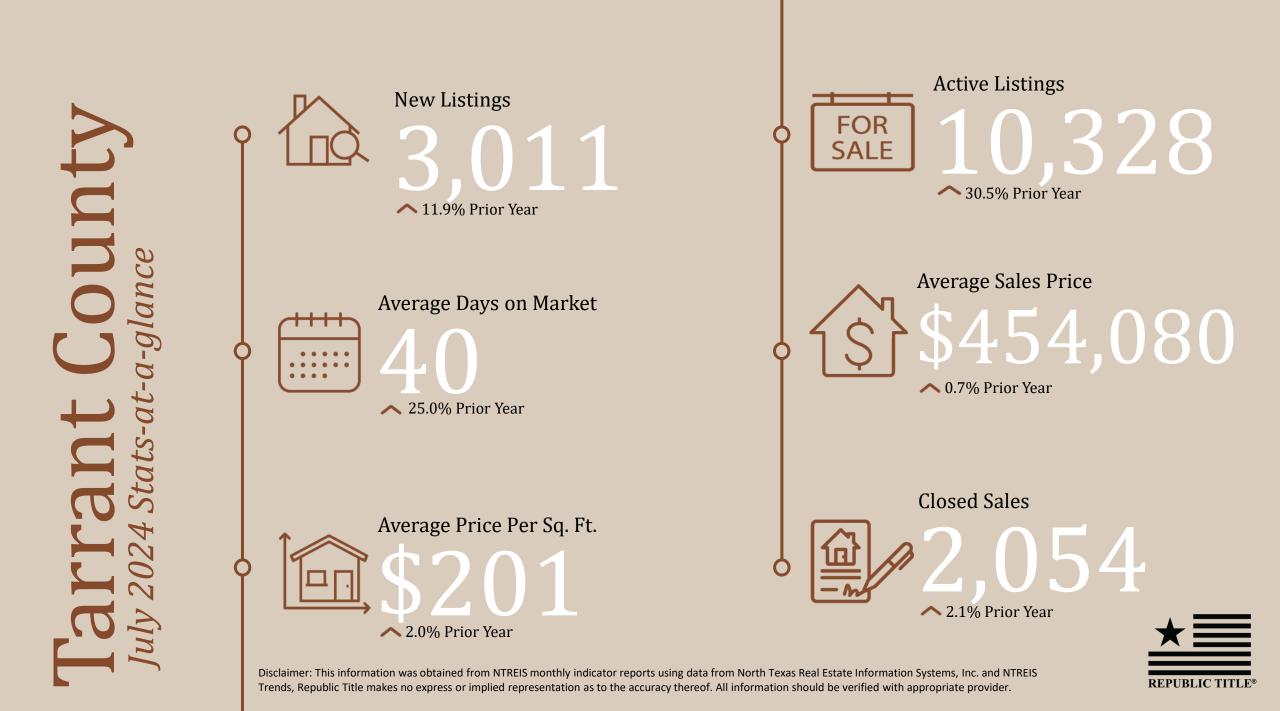

Disclaimer: This information was obtained from NTREIS monthly indicator reports using data from North Texas Real Estate Information Systems, Inc. and NTREIS Trends, Republic Title makes no express or implied representation as to the accuracy thereof. All information should be verified with appropriate provider.