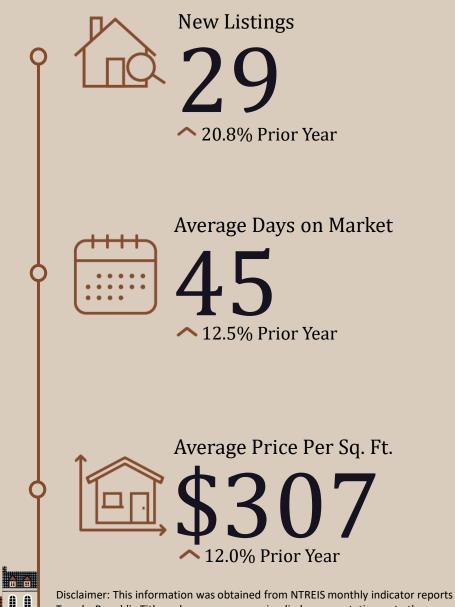

**REPUBLIC TITLE®** 

**REPUBLIC TITLE®** 

苗薗豊

Ä

ji 🖩 📋

**REPUBLIC TITLE®** 

Disclaimer: This information was obtained from NTREIS monthly indicator reports using data from North Texas Real Estate Information Systems, Inc. and NTREIS Trends, Republic Title makes no express or implied representation as to the accuracy thereof. All information should be verified with appropriate provider.