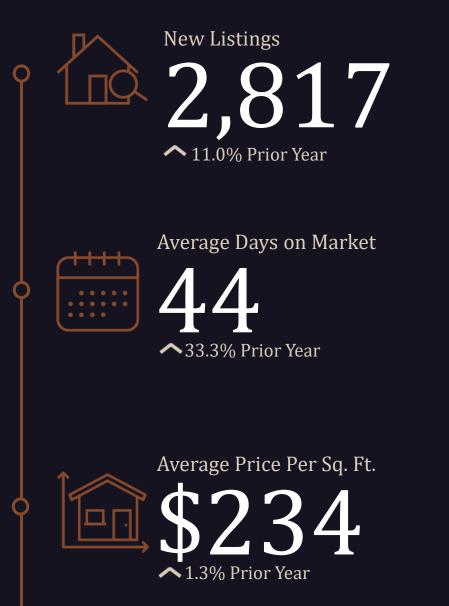

REPUBLIC TITLE®

Disclaimer: This information was obtained from NTREIS monthly indicator reports using data from North Texas Real Estate Information Systems, Inc. and NTREIS Trends, Republic Title makes no express or implied representation as to the accuracy thereof. All information should be verified with appropriate provider.





**REPUBLIC TITLE®** 

Disclaimer: This information was obtained from NTREIS monthly indicator reports using data from North Texas Real Estate Information Systems, Inc. and NTREIS Trends, Republic Title makes no express or implied representation as to the accuracy thereof. All information should be verified with appropriate provider.