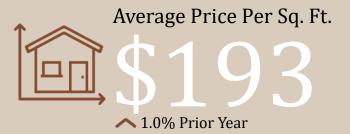

## New Listings 16 6.7% Prior Year

Average Days on Market

69

176.0% Prior Year

Average Price Per Sq. Ft.

\$241

1.7% Prior Year

↑ 17.7% Prior Year