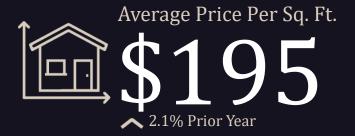

8,846

Average Sales Price

\$563,333

^ 0.1% Prior Year

**Closed Sales** 

1,300

↑ 13.0% Prior Year

Average Days on Market

**^**39.4% Prior Year

Average Price Per Sq. Ft. **∼** 2.6% Prior Year

**Active Listings** 

FOR 12,863

**↑** 34.6% Prior Year

Average Sales Price

\$567,372