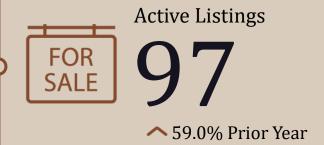

Average Days on Market

**^**39.4% Prior Year

Average Price Per Sq. Ft. **∼** 2.6% Prior Year

**Active Listings** 

FOR 12,863

**↑** 34.6% Prior Year

Average Sales Price

\$567,372