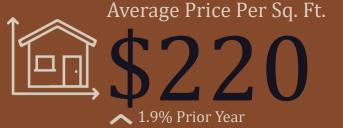

Average Days on Market

**^**39.4% Prior Year

Average Price Per Sq. Ft. **∼** 2.6% Prior Year

**Active Listings** 

FOR 12,863

**↑** 34.6% Prior Year

Average Sales Price

\$567,372