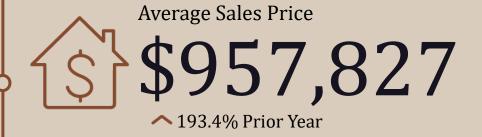

Average Days on Market

**^**39.4% Prior Year

Average Price Per Sq. Ft. **∼** 2.6% Prior Year

**Active Listings** 

FOR 12,863

**↑** 34.6% Prior Year

Average Sales Price

\$567,372