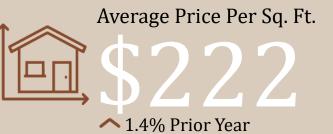

## Ne Ne

**New Listings** 

282

**^** 24.8% Prior Year

Average Days on Market

55

↑ 57.1% Prior Year

Average Price Per Sq. Ft.