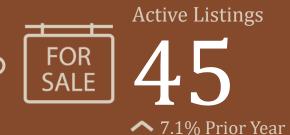

2,131

↑ 3.5% Prior Year



Average Days on Market

47

**^**30.6% Prior Year





**Active Listings** 

12,568

↑ 30.3% Prior Year



Average Sales Price

\$544,400

↑ 1.3% Prior Year

**Closed Sales** 



1,443

**^** 3.9% Prior Year



## CONDOS Stats-at-a-glance ount November 2024

## Ne Ne

**New Listings** 

282

**^** 24.8% Prior Year



Average Days on Market

55

↑ 57.1% Prior Year

Average Price Per Sq. Ft.



**Active Listings** 



1,144

**^** 60.2% Prior Year



Average Sales Price

\$372,340

**^** 3.5% Prior Year

**Closed Sales** 



153

**^** 4.8% Prior Year



















直直

亩亩

| 直 | | | | |

## CONDOS November 2024 Stats-at-a-glance



**New Listings** 

➤ 37.5% Prior Year



Average Days on Market

➤ 47.9% Prior Year

Average Price Per Sq. Ft. 1.20% Prior Year





**Closed Sales** 



➤ 37.5% Prior Year







Average Days on Market

↑ 12.7% Prior Year

Average Price Per Sq. Ft. ✓ 5.0% Prior Year





**Closed Sales** 





8 8





**New Listings** 

**∼** 80.0% Prior Year



Average Price Per Sq. Ft.

**Active Listings FOR SALE** ↑ 5.9% Prior Year



**Closed Sales** 



↑ 400.0% Prior Year







2,039 × 2.3% Prior Year



Average Days on Market

24.4% Prior Year

Average Price Per Sq. Ft.

3.7% Prior Year



**Active Listings** 

10,651



Average Sales Price

\$451,583

∧ 6.7% Prior Year

**Closed Sales** 



1,595

**^** 9.0% Prior Year





42

➤ 10.6% Prior Year



Average Days on Market

62

↑ 129.6% Prior Year

Average Price Per Sq. Ft.

\$\frac{1}{2} \frac{1}{2} \f



**Active Listings** 

205

↑ 51.9% Prior Year



Average Sales Pric