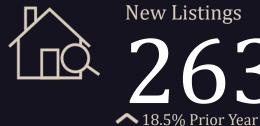

# 2024 Stats-at-a-glance

**New Listings** 

24

^ 4.4% Prior Year

Average Days on Market

56

~ 211.1% Prior Year

Average Price Per Sq. Ft.

\$\frac{1}{24.6\% Prior Year}\$

**Active Listings** 

102

↑ 96.2% Prior Year

Average Sales Price

\$294,495

➤ 24.4% Prior Year

**Closed Sales** 