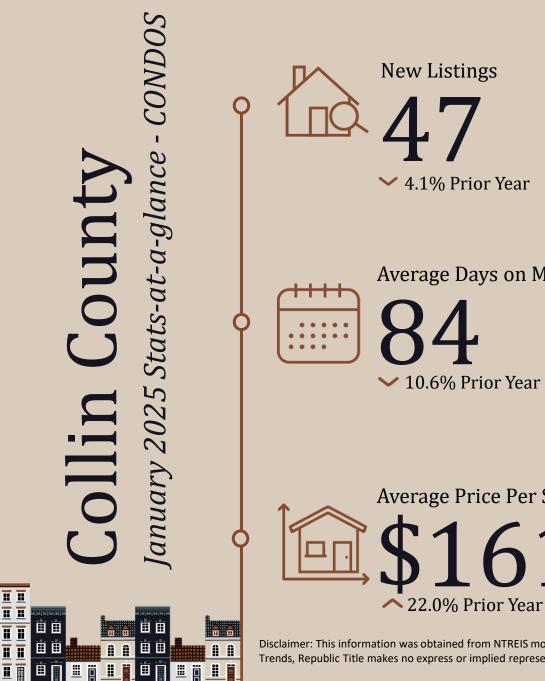

**REPUBLIC TITLE®** 

Disclaimer: This information was obtained from NTREIS monthly indicator reports using data from North Texas Real Estate Information Systems, Inc. and NTREIS Trends, Republic Title makes no express or implied representation as to the accuracy thereof. All information should be verified with appropriate provider.