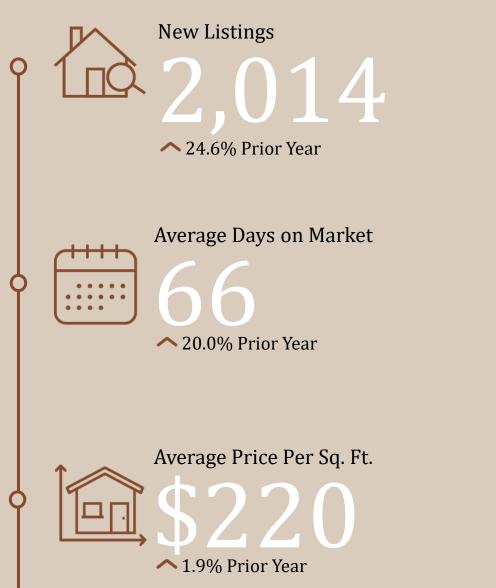

**REPUBLIC TITLE®** 

Disclaimer: This information was obtained from NTREIS monthly indicator reports using data from North Texas Real Estate Information Systems, Inc. and NTREIS Trends, Republic Title makes no express or implied representation as to the accuracy thereof. All information should be verified with appropriate provider.