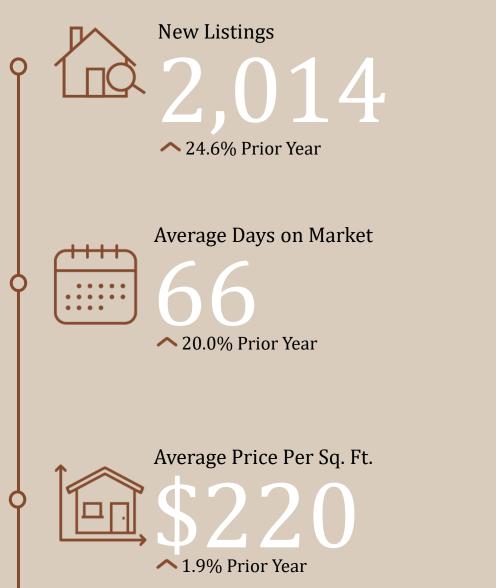

## STATS AT A GLANCE SINGLE FAMILY HOMES & CONDOS

Disclaimer: This information was obtained from NTREIS monthly indicator reports using data from North Texas Real Estate Information Systems, Inc. and NTREIS Trends, Republic Title makes no express or implied representation as to the accuracy thereof. All information should be verified with appropriate provider.

Disclaimer: This information was obtained from NTREIS monthly indicator reports using data from North Texas Real Estate Information Systems, Inc. and NTREIS Trends, Republic Title makes no express or implied representation as to the accuracy thereof. All information should be verified with appropriate provider.