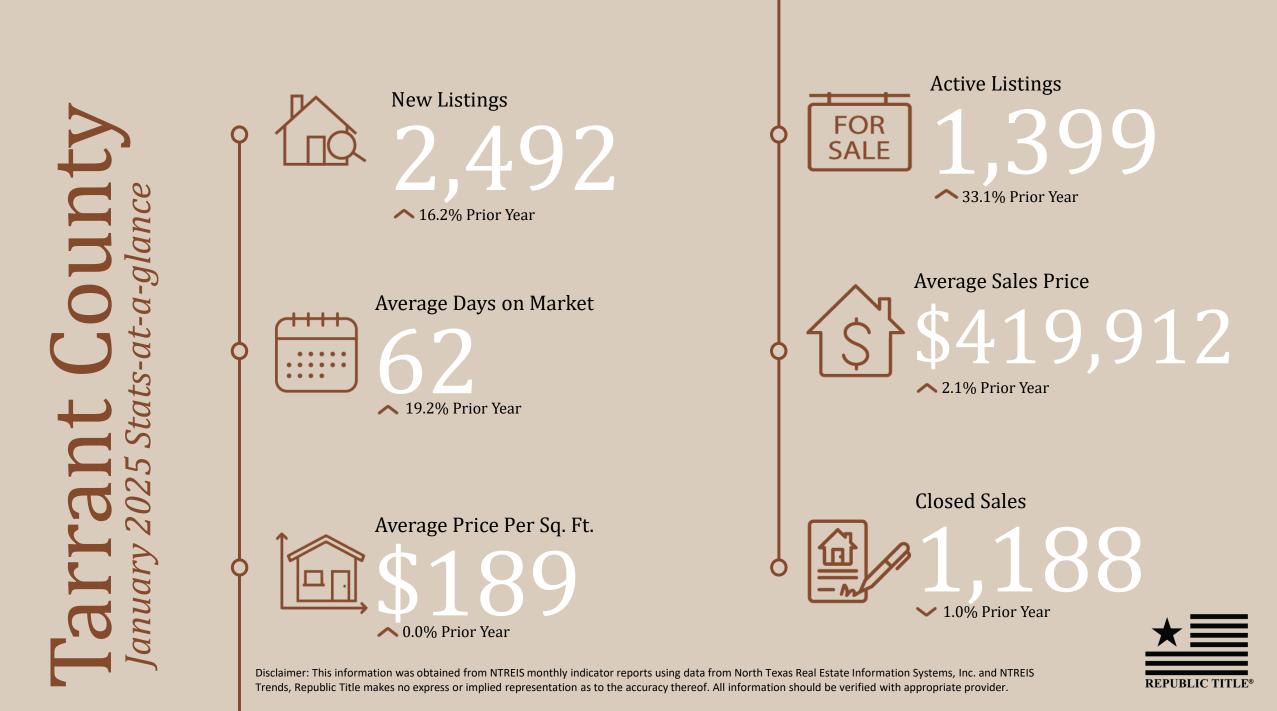

## STATS AT A GLANCE SINGLE FAMILY HOMES & CONDOS

Disclaimer: This information was obtained from NTREIS monthly indicator reports using data from North Texas Real Estate Information Systems, Inc. and NTREIS Trends, Republic Title makes no express or implied representation as to the accuracy thereof. All information should be verified with appropriate provider.

Disclaimer: This information was obtained from NTREIS monthly indicator reports using data from North Texas Real Estate Information Systems, Inc. and NTREIS Trends, Republic Title makes no express or implied representation as to the accuracy thereof. All information should be verified with appropriate provider.